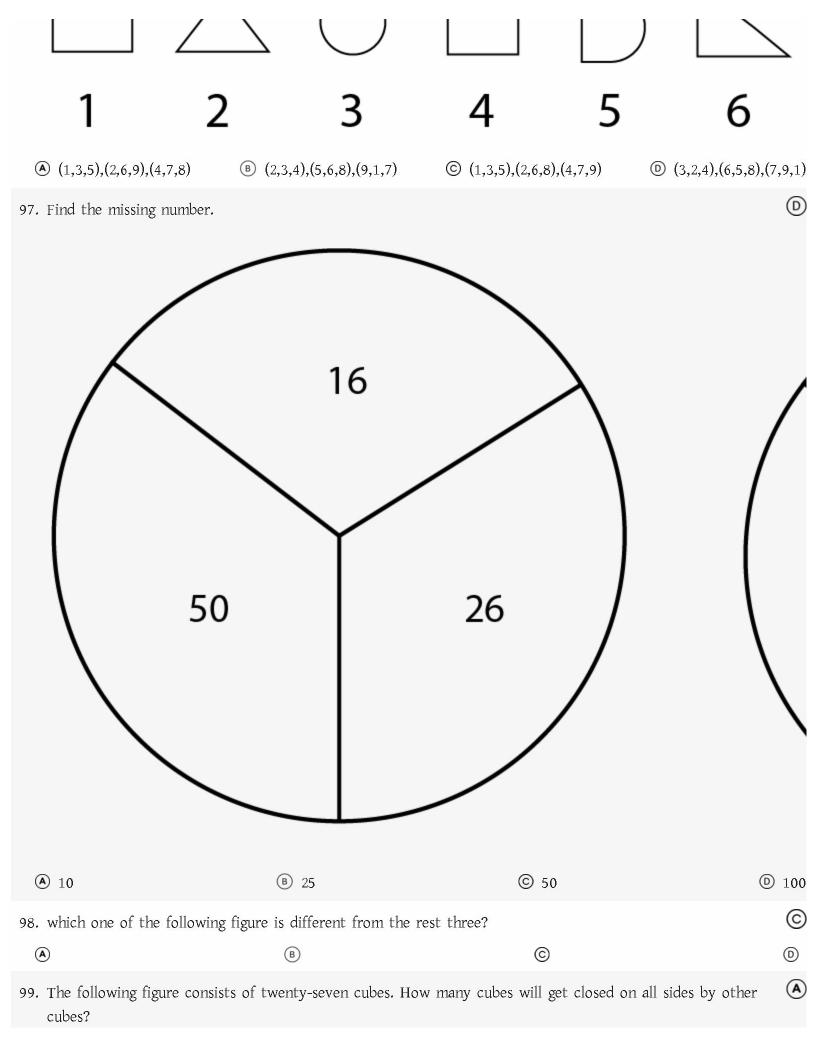

| (A) defined                                            | (B) exposure                     | © nonsmoker                                                                | (D) environmental |
|--------------------------------------------------------|----------------------------------|----------------------------------------------------------------------------|-------------------|
| 85. Many "disabled" children                           | ı cannot "derive " full "enjoy   | ment" from toys "make" for non disabl                                      | ed children .     |
| (A) disabled                                           | ® derive                         | © enjoyment                                                                | ① make            |
| 86. Married women are "twi                             | ce " "so" likely as married "r   | men" to "be depressed".                                                    | B                 |
| A twice                                                | B so                             | © men                                                                      | ① be depressed    |
| 87. In a certain code, AWAK                            | E is written as ZVZJD. How i     | is FRIEND written in that code?                                            | 0                 |
| EQHDMF                                                 | ® UOHDMF                         | © UHODMF                                                                   | ① Try your self   |
| 88. If play is coded as 8123                           | and RHYME is coded as 4930       | 67 , how is MALE coded?                                                    | ©                 |
| <b>(A)</b> 6395                                        | ® 6198                           | © 6217                                                                     | © 6285            |
| 89. which one word can not                             | be formed from the letters of    | of the word 'CHOREOGRAPHY'?                                                | 0                 |
| ♠ GEOGRAPHY                                            | ® GRAPH                          | © OGRE                                                                     | © PHOTOGRAPHY     |
| 90. If f (x) = $x^2 + \frac{1}{x-1} - 1$ , th          | ien which of the following is co | rrect?                                                                     | 0                 |
|                                                        | B f(1)=-1                        | © f(1)=0                                                                   | ① f(-1)=-1        |
|                                                        |                                  | raise so that next year's income will be<br>ne tax rate remains the same ? | e Tk. 29,000.     |
| ⚠ Tk. 75                                               | ® Tk. 80                         | © Tk. 125                                                                  | ① Try your self   |
| 92. A person who has an inc                            | ome of Tk. 10,00 pays what       | percent of his or her income in taxes?                                     | B                 |
| <b>A</b> 2%                                            | B 2.2%                           | © 2.5%                                                                     | <b>©</b> 3%       |
| 93. If debater B is selected a                         | and debater Y is rejected , th   | ne team will consist of which four?                                        | B                 |
| 🕭 X,Z,A and B                                          | ® X, Z , D and B                 | © X, Z,C and B                                                             | ① X, Z and C      |
| 94. If both Y and Z are selec                          | eted, which of the other deba    | aters must be in the team with them?                                       | D                 |
| A Both C and D                                         | ® Only D                         | © Both B and A                                                             | D Both B and D    |
| 95. 1 MHz=                                             |                                  |                                                                            | 0                 |
| $igatharpoonup 10^3 Hz$                                | $^{lack}$ $10^4 Hz$              | $\bigcirc$ $10^5$                                                          | $\bigcirc$ $10^6$ |
| 96. A number for each figure this amongst the four alt | 78 <del>7</del> 7                | nd out the best method of classification                                   | and identify ©    |
|                                                        | $\wedge$                         |                                                                            |                   |
| , ,                                                    | \                                |                                                                            | 8/10              |