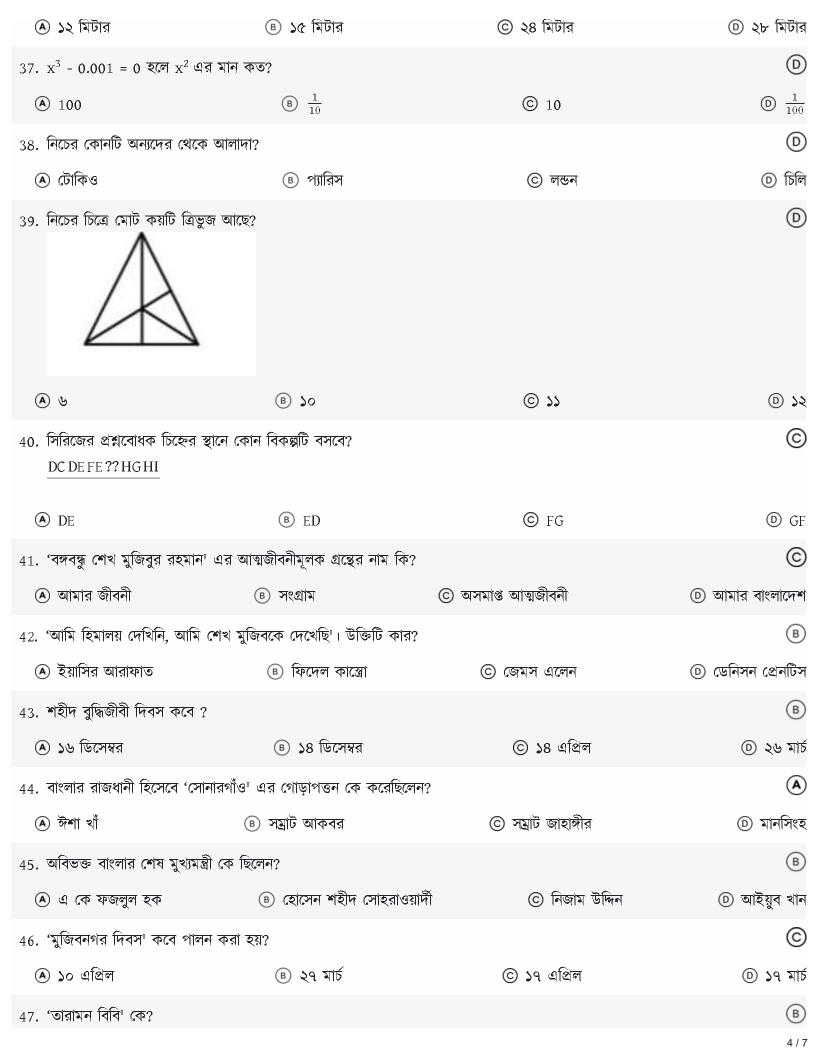

| 25. Identify the correct passiv                                           | e form of open the window         | •                                                                   |                          |
|---------------------------------------------------------------------------|-----------------------------------|---------------------------------------------------------------------|--------------------------|
| <ul><li>The window should be of</li><li>The window must be open</li></ul> | •                                 | low be opened © Let the w                                           | vindow be opened by you. |
| 26. Change the voice: 'I know                                             | him'                              |                                                                     | 0                        |
| ♠ He is known by me.                                                      | B He was known to me.             | © He has known to me.                                               | ① He is known to me.     |
| 27. Change the narration: Kam                                             | al said to me, 'What is your      | name?'                                                              | ©                        |
| <ul><li> Kamal asked me what my</li><li> Kamal asked me what my</li></ul> |                                   | what is my name?© Kamal aske                                        | d me what my name was?   |
| 28. Robert Frost' is a famous-                                            |                                   |                                                                     | ©                        |
| A British poet                                                            | ® Irish novelist                  | © American Author                                                   | American novelist        |
| 29. The poem 'The Solitary Re                                             | eaper¹ written by-                |                                                                     | B                        |
| 🖲 W. H. Auden                                                             | ® W. Wordsworth                   | © W. B Yeats                                                        | © Ezra Pound             |
| 30. Gitanjali of Rabindranath T                                           | Tagore was translated by-         |                                                                     | A                        |
| (A) W. B Yeats                                                            | ® Robert Frost                    | © John Keats                                                        | D Rudyard Kipling        |
| 31. প্রথম ও দিতীয় সংখ্যার গুণফল                                          | ৩৫ এবং দ্বিতীয় ও তৃতীয় সংখ্যার  | গুণফল ৬৩। দ্বিতীয় সংখ্যাটি কত?                                     | ©                        |
| <b>(A) (</b> ₹                                                            | B &                               | © 9                                                                 | (D) br                   |
|                                                                           |                                   | ময়ে ৪ বার লাফ দেয়, খরগোশ সে সম<br>কুর ও খরগোশের গতিবেগের অনুপাত ক |                          |
| ♠ ১৫ : ১৬                                                                 | B 20:32                           | © ১৬ : ১৫                                                           | © <b>১</b> ২ : ২০        |
| 33. একটি যৌথ ব্যবসা রহিম, করিম<br>৩০ টাকা হলে ১ বছর পরে সাবি              |                                   | ০০০ ও ৪০০০০ টাকা নিয়ে শুরু করল                                     | । সুদের হার শতকরা 🛛 🛈    |
| 🕭 ৩০০০ টাকা                                                               | B ৬০০০ টাকা                       | © ৯০০০ টাকা                                                         | © <b>১২</b> ০০০ টাকা     |
| 34. একটি স্কুলের ছাত্রদের ড্রিল কর<br>কতজন ছাত্র রয়েছে?                  | ার সময় ৮, ১০ এবং ১২ সারিতে ফ     | নাজানো যায়, আবার বর্গাকারেও সাজানো                                 | যায়। ঐ স্কুলে কমপক্ষে 🛕 |
| A 9500                                                                    | B 2800                            | © 7500                                                              | © ७०००                   |
| 35. যদি ১২ ফুট দীর্ঘ এবং ৯ ফুট গ্র<br>ক্ষেত্রফল কত বর্গফুট?               | প্রস্থ একটি কার্পেট দিয়ে একটি রু | মর মেঝের ৬০% জায়গা ঢেকে দেয়া যা                                   | য় তবে ঐ মেঝের 💮         |
| A 30b                                                                     | B 250                             | © 720                                                               | ত কোনোটিই নয়            |
| 36. একটি ত্রিভুজাকৃতির জমির ক্ষেত্র                                       | াফল ২৬৪ বর্গমিটার এবং ভূমি ২২     | মিটার হলে, উচ্চতা কত?                                               | ©                        |