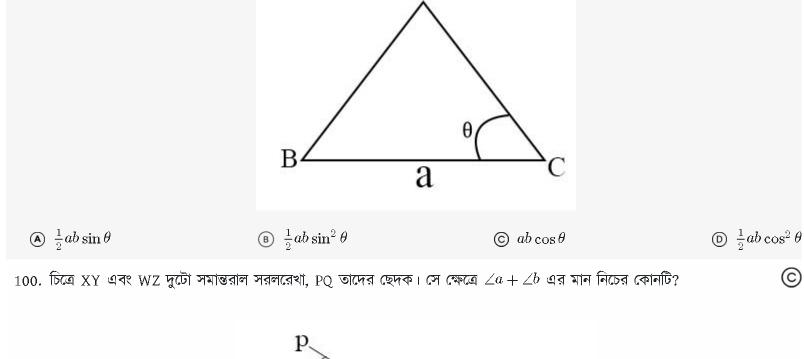

|                                                |
| 99. নিচের $\Delta ABC$ এর দুই বাহুর দৈ<br>হবে-                              | নির্ঘ্য a এবং b । বাহুদুইটর অন্ত   | ন্তর্ভুক্ত কোণ $	heta$ । সে ক্ষেত্রে $\Delta ABC$ এর ক্ষেত্রচয                | ফল নির্ণয়ের সূত্র 🛕                           |
|                                                                             |                                    | Δ                                                                             |                                                |
|                                                                             |                                    |                                                                               | 8/9                                            |





ক্যারিয়ার উন্নায়নের পথে জব প্রিপারেশন হাতের মুঠে

**▲** 90°