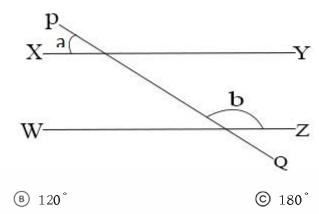

|                                                |
| 99. নিচের $\Delta ABC$ এর দুই বাহুর দৈ<br>হবে-                              | নির্ঘ্য a এবং b । বাহুদুইটর অন্ত   | ন্তর্ভুক্ত কোণ $	heta$ । সে ক্ষেত্রে $\Delta ABC$ এর ক্ষেত্রচয                | ফল নির্ণয়ের সূত্র 🛕                           |
|                                                                             |                                    | Δ                                                                             |                                                |
|                                                                             |                                    |                                                                               | 8/9                                            |





ক্যারিয়ার উন্নায়নের পথে জব প্রিপারেশন হাতের মুঠে

**▲** 90°